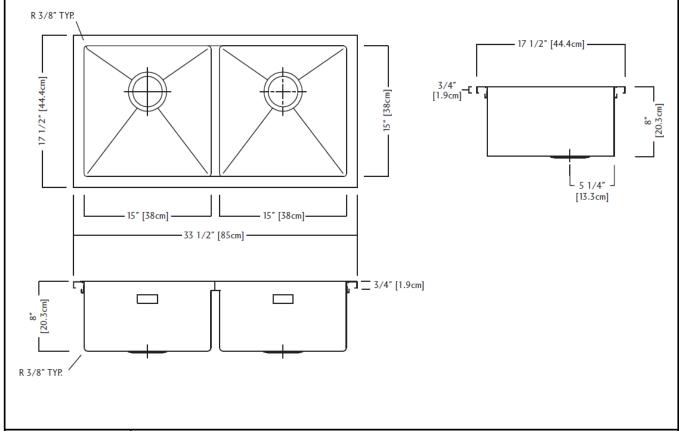

## **SPECIFICATION SHEET - kitchen sinks**

| BRAND:                   | <b>KINDRED</b>                                                                                                       |
|--------------------------|----------------------------------------------------------------------------------------------------------------------|
| ORIGIN:                  | Canada                                                                                                               |
| SERIES:                  | LAY-ON MODELS                                                                                                        |
| PRODUCT<br>DESCRIPTION:  | Double bowl with 2 x BGDS15S bottom<br>grids<br>10mm radius sinks with strainer 3½"<br>Single bowl size: 380 x 380mm |
| MODEL No.                | KCD36SR/8-10 BG                                                                                                      |
| FINISH/COLOUR:           | Polished Stainless Steel                                                                                             |
| DIMENSIONS:              | Overall (LxWxH): 440 x 850 x 200mm                                                                                   |
| OPTIONAL MATCHING PARTS: |                                                                                                                      |